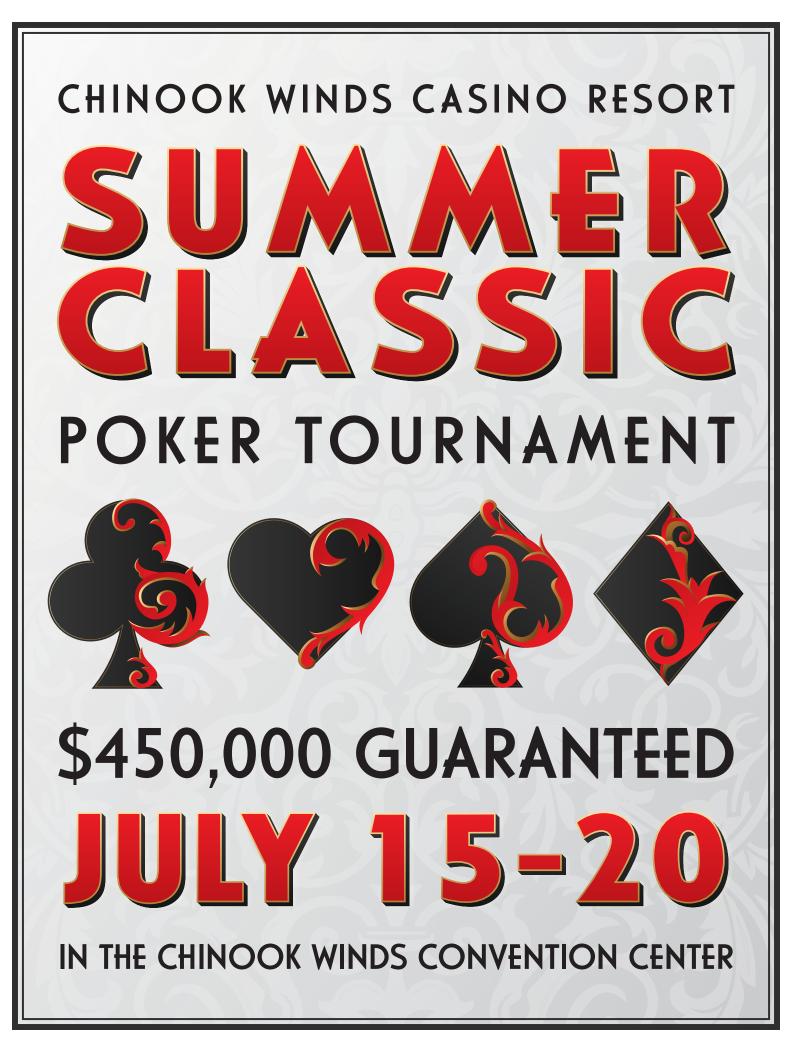

# **EVENT SCHEDULE**

| DATE    | DAY  | TIME | EVENT # | EVENT                                                                                                   |       | ENTRY<br>FEE | GUARANTEE | STACKS | LEVELS |
|---------|------|------|---------|---------------------------------------------------------------------------------------------------------|-------|--------------|-----------|--------|--------|
| 7/15/25 | Tue  | 11am | #1      | \$190 NL Hold'em 50+ Event Re-Entry (8 levels)                                                          | \$165 | \$25         | \$30,000  | 15,000 | 30 m   |
|         | Tue  | 1pm  | #2      | \$290 Big O 8 Max Re-Entry (8 levels)                                                                   | \$260 | \$30         | \$25,000  | 30,000 | 30m    |
|         | Tue  | 6pm  | #3      | \$190 Main Event MEGA Satellite Re-Entry (6 levels)                                                     | \$165 | \$25         | 10 Seats  | 20,000 | 20 m   |
| 7/16/25 | Wed  | 11am | #4      | \$250 NL Hold'em Re-Entry (8 levels)                                                                    | \$225 | \$25         | \$25,000  | 20,000 | 30 m   |
|         | Wed  | 1pm  | #5      | \$190 Limit Omaha Hi/Lo Re-Entry (8 levels)                                                             | \$165 | \$25         | \$15,000  | 20,000 | 30 m   |
|         | Wed  | 6pm  | #6      | \$90 Main Event Turbo Satellite Re-Entry (6 levels)                                                     | \$70  | \$20         | 3 Seats   | 10,000 | 15 m   |
| 7/17/25 | Thur | 11am | #7      | \$590 Mystery Bounty (\$275 + \$275 Bounty)<br>Re-Entry (8 levels)                                      | \$550 | \$40         | \$50,000  | 30,000 | 30 m   |
|         | Thur | 1pm  | #8      | \$290 T.O.R.S.E. Re-Entry (8 levels)                                                                    | \$260 | \$30         | \$15,000  | 25,000 | 30 m   |
|         | Thur | 6pm  | #9      | \$90 Main Event Turbo Satellite Re-Entry (6 levels)                                                     | \$70  | \$20         | 3 Seats   | 10,000 | 15 m   |
| 7/18/25 | Fri  | 11am | #10     | \$390 NL Hold'em Re-Entry (8 levels)                                                                    | \$350 | \$40         | \$50,000  | 30,000 | 30 m   |
|         | Fri  | 1pm  | #11     | \$390 Five Card PLO Black Chip Bounty<br>8 Max Per Table (\$260 + \$100 Bounty )<br>Re-Entry (8 levels) | \$360 | \$30         | \$25,000  | 30,000 | 30 m   |
|         | Fri  | 6pm  | #12     | \$250 Main Event MEGA Satellite Re-Entry (6 levels)                                                     | \$225 | \$25         | 15 Seats  | 20,000 | 20 m   |
| 7/19/25 | Sat  | 11am | #13     | \$775 NL Hold'em One Re-Entry - Day 1                                                                   | \$700 | \$75         | \$200,000 | 60,000 | 50 m   |
| 7/20/25 | Sun  | 11am | #13     | Main Restart Day 2                                                                                      |       |              |           |        |        |
|         | Sun  | 12pm | #14     | \$190 Last Chance NL Hold'em Re-Entry (6 levels)                                                        | \$170 | \$20         | \$15,000  | 15,000 | 30 m   |